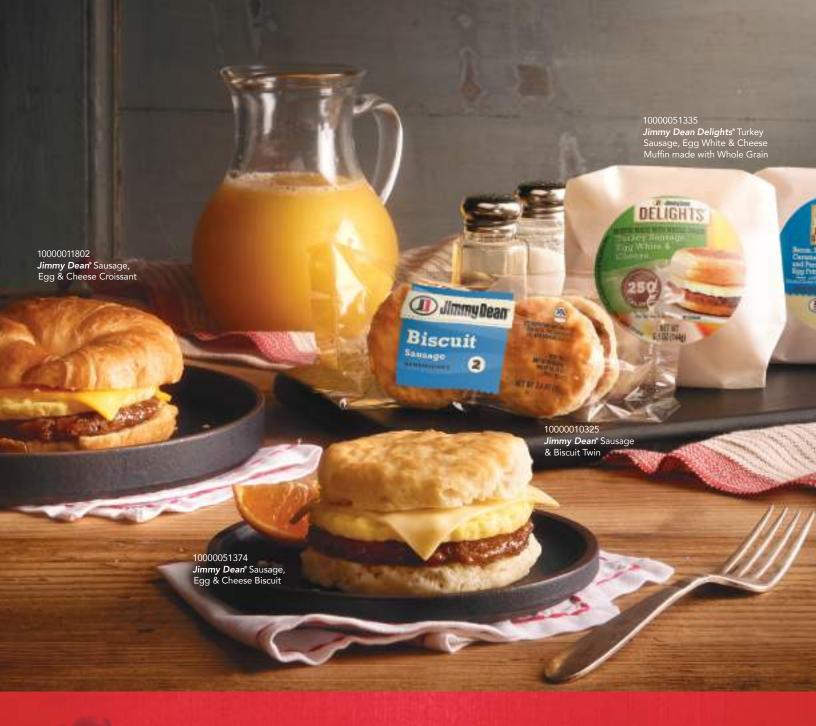

# SANDWICH SELECTIONS

Explore all Jimmy Dean® Sandwich categories to find the right products to fit your customers and operation.

## **EVERYDAY FAVORITES**

**Jimmy Dean**° brand offers 16 delicious breakfast sandwich options made with a variety of quality breads and premium proteins.

- 16 delicious varieties
- 6 different bread carriers including biscuits, croissants, bagels, English muffins, French toast and pancakes
- More than half of our line of sandwiches feature Jimmy Dean® breakfast sausage patties

## FLOW-WRAP CHOICES

Choose from several flow-wrapped sandwiches to meet your heat-and-serve needs.

- 6 great sandwiches with 1 twin sandwich option individually wrapped in flow-wrap for clear view and heat & eat convenience
- Available in 5 different bread carriers including biscuits, croissants, pancakes, French toast and muffins