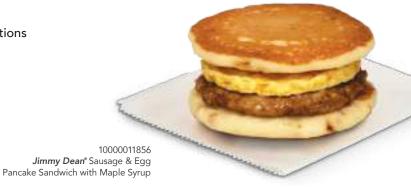

# JIMMY DEAN® SANDWICHES

| Product Code                      | Description                                        | Net<br>Case Wt. | Case Pack   | Nutr.<br>Serv. | Cal<br>(kcal) | Fat<br>(g) | Trans<br>Fat | Chol. | Sod.  | Carb. | Prot. | Refrig.<br>Shelf<br>Life | Froz.<br>Shelf<br>Life |   | ♥ Dietary Needs |  |        |                   |   |
|-----------------------------------|----------------------------------------------------|-----------------|-------------|----------------|---------------|------------|--------------|-------|-------|-------|-------|--------------------------|------------------------|---|-----------------|--|--------|-------------------|---|
|                                   |                                                    | (lbs.)          |             | Size (g)       | (KCal)        | (9)        | (g)          | (mg)  | (mg)  | (g)   | (g)   | Days                     | Days                   | [ |                 |  | 0,   @ | $\Theta  \Theta $ | 9 |
| Butcher-Wrap Breakfast Sandwiches |                                                    |                 |             |                |               |            |              |       |       |       |       |                          | _                      |   |                 |  |        |                   |   |
| 10000011859                       | Sausage, Egg & Cheese Croissant                    | 3.675           | 12/4.93 oz. | 138            | 470           | 33         | 0            | 155   | 780   | 28    | 14    | 7                        | 210                    |   |                 |  | •      |                   |   |
| 10000051374                       | Sausage, Egg & Cheese Biscuit                      | 3.675           | 12/4.93 oz. | 138            | 490           | 36         | 0            | 150   | 1,240 | 27    | 13    | 7                        | 210                    |   |                 |  | •      |                   | ] |
| 10000011856                       | Sausage & Egg Pancake Sandwich with<br>Maple Syrup | 3.67            | 12/4.93 oz. | 138            | 430           | 29         | 0.3          | 150   | 790   | 32    | 11    | 7                        | 210                    |   |                 |  | •      |                   |   |
| 10000051362                       | Bacon, Egg & Cheese Biscuit                        | 2.7             | 12/3.64 oz. | 102            | 330           | 20         | 0            | 130   | 970   | 27    | 10    | 7                        | 210                    |   |                 |  | •      | $\coprod$         |   |
| 10000051372                       | Sausage, Egg & Cheese Bagel                        | 3.9             | 12/5.25 oz. | 147            | 470           | 27         | 0            | 160   | 940   | 40    | 16    | 7                        | 210                    |   |                 |  | •      |                   |   |
| 10000051333                       | Sausage, Egg & Cheese Muffin                       | 3.82            | 12/5.18 oz. | 145            | 440           | 29         | 0            | 155   | 970   | 30    | 15    | 7                        | 210                    |   |                 |  | •      | Ш                 |   |
| 10000051368                       | Ham, Egg & Cheese Muffin                           | 3.075           | 12/4.14 oz. | 116            | 260           | 10         | 0            | 130   | 730   | 30    | 13    | 7                        | 210                    |   |                 |  | •      |                   |   |
| 10000051331                       | Ham, Egg & Cheese Croissant                        | 2.925           | 12/3.96 oz. | 111            | 300           | 15         | 0            | 130   | 550   | 29    | 12    | 7                        | 210                    |   |                 |  | •      |                   |   |
| 10000051378                       | Sausage & Biscuit                                  | 2.625           | 12/3.54 oz. | 99             | 390           | 29         | 0            | 30    | 1,000 | 26    | 8     | 7                        | 210                    |   |                 |  | •      |                   |   |
| 10000051366                       | French Toast & Sausage Sandwich                    | 2.925           | 12/3.93 oz. | 110            | 340           | 21         | 0            | 65    | 670   | 29    | 9     | 7                        | 210                    |   |                 |  | •      |                   |   |