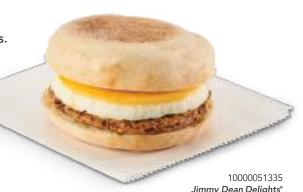

Jimmy Dean Delights\*
Turkey Sausage, Egg White & Cheese Muffin made with Whole Grain

# JIMMY DEAN® SANDWICHES CONT.

| Product Code                            | Description                                                                             | Net<br>Case Wt.<br>(lbs.) | Case Pack   | Nutr.<br>Serv.<br>Size (g) | Cal<br>(kcal) | Fat<br>(g) | Trans<br>Fat<br>(g) | Chol.<br>(mg) | Sod.<br>(mg) | Carb.<br>(g) | Prot.<br>(g) | Refrig.<br>Shelf<br>Life<br>Days | Froz.<br>Shelf<br>Life<br>Days | V Dietary Needs           □         □         □         □         □         □         □         □         □         □         □         □         □         □         □         □         □         □         □         □         □         □         □         □         □         □         □         □         □         □         □         □         □         □         □         □         □         □         □         □         □         □         □         □         □         □         □         □         □         □         □         □         □         □         □         □         □         □         □         □         □         □         □         □         □         □         □         □         □         □         □         □         □         □         □         □         □         □         □         □         □         □         □         □         □         □         □         □         □         □         □         □         □         □         □         □         □         □         □         □         □         □         □         □ |  |  |   |  | <b>(1</b> ) |
|-----------------------------------------|-----------------------------------------------------------------------------------------|---------------------------|-------------|----------------------------|---------------|------------|---------------------|---------------|--------------|--------------|--------------|----------------------------------|--------------------------------|---------------------------------------------------------------------------------------------------------------------------------------------------------------------------------------------------------------------------------------------------------------------------------------------------------------------------------------------------------------------------------------------------------------------------------------------------------------------------------------------------------------------------------------------------------------------------------------------------------------------------------------------------------------------------------------------------------------------------------------------------------------------------------------------------------------------------------------------------------------------------------------------------------------------------------------------------------------------------------------------------------------------------------------------------------------------------------------------------|--|--|---|--|-------------|
| Butcher-Wrap Breakfast Sandwiches Cont. |                                                                                         |                           |             |                            |               |            |                     |               |              |              |              |                                  |                                |                                                                                                                                                                                                                                                                                                                                                                                                                                                                                                                                                                                                                                                                                                                                                                                                                                                                                                                                                                                                                                                                                                   |  |  |   |  |             |
| 10000051400                             | Southern Style Chicken & Biscuit                                                        | 4.725                     | 12/6.39 oz. | 179                        | 550           | 31         | 0.3                 | 50            | 1,090        | 51           | 18           | 7                                | 210                            |                                                                                                                                                                                                                                                                                                                                                                                                                                                                                                                                                                                                                                                                                                                                                                                                                                                                                                                                                                                                                                                                                                   |  |  | • |  |             |
| 10000051332                             | Canadian Bacon, Egg & Cheese Muffin                                                     | 3.07                      | 12/4.14 oz. | 116                        | 250           | 10         | 0                   | 135           | 690          | 27           | 14           | 7                                | 210                            |                                                                                                                                                                                                                                                                                                                                                                                                                                                                                                                                                                                                                                                                                                                                                                                                                                                                                                                                                                                                                                                                                                   |  |  | • |  |             |
| 10000051499                             | Egg & Cheese Muffin                                                                     | 2.625                     | 12/3.54 oz. | 99                         | 240           | 9          | 0                   | 120           | 560          | 28           | 10           | 7                                | 210                            |                                                                                                                                                                                                                                                                                                                                                                                                                                                                                                                                                                                                                                                                                                                                                                                                                                                                                                                                                                                                                                                                                                   |  |  | • |  |             |
| 10000051329                             | Blazin' Hot <sup>®</sup> Spicy Split Smoked Sausage & Cheese on a Croissant             | 3.6                       | 12/4.86 oz. | 136                        | 440           | 30         | 0.7                 | 55            | 840          | 28           | 14           | 7                                | 210                            |                                                                                                                                                                                                                                                                                                                                                                                                                                                                                                                                                                                                                                                                                                                                                                                                                                                                                                                                                                                                                                                                                                   |  |  | • |  |             |
| 10000051328                             | Blazin' Hot <sup>®</sup> Hot & Spicy Sausage, Egg & Pepperjack Cheese on a Biscuit      | 3.75                      | 12/5.07 oz. | 142                        | 480           | 35         | 0                   | 155           | 1,220        | 28           | 14           | 7                                | 210                            |                                                                                                                                                                                                                                                                                                                                                                                                                                                                                                                                                                                                                                                                                                                                                                                                                                                                                                                                                                                                                                                                                                   |  |  | • |  |             |
| 10000051327                             | Blazin' Hot <sup>®</sup> Hot & Spicy Sausage on a Biscuit                               | 2.625                     | 12/3.54 oz. | 99                         | 380           | 27         | 0                   | 30            | 890          | 26           | 8            | 7                                | 210                            |                                                                                                                                                                                                                                                                                                                                                                                                                                                                                                                                                                                                                                                                                                                                                                                                                                                                                                                                                                                                                                                                                                   |  |  | • |  |             |
| Better For Brea                         | kfast Butcher-Wrap Sandwiches                                                           |                           |             |                            |               |            |                     |               |              |              |              |                                  |                                |                                                                                                                                                                                                                                                                                                                                                                                                                                                                                                                                                                                                                                                                                                                                                                                                                                                                                                                                                                                                                                                                                                   |  |  |   |  |             |
| 10000051335                             | Jimmy Dean Delights® Turkey Sausage, Egg<br>White & Cheese Muffin made with Whole Grain | 3.83                      | 12/5.14 oz. | 144                        | 250           | 7          | 0                   | 30            | 740          | 29           | 18           | 7                                | 210                            |                                                                                                                                                                                                                                                                                                                                                                                                                                                                                                                                                                                                                                                                                                                                                                                                                                                                                                                                                                                                                                                                                                   |  |  | • |  |             |
| 10000051334                             | Jimmy Dean Delights® Canadian Bacon, Egg<br>White & Cheese Muffin made with Whole Grain | 3.375                     | 12/4.57 oz. | 128                        | 240           | 5          | 0                   | 20            | 750          | 32           | 16           | 7                                | 210                            |                                                                                                                                                                                                                                                                                                                                                                                                                                                                                                                                                                                                                                                                                                                                                                                                                                                                                                                                                                                                                                                                                                   |  |  | • |  |             |
| Flow-Wrap Brea                          | akfast Sandwiches                                                                       |                           |             |                            |               |            |                     |               |              |              |              |                                  |                                |                                                                                                                                                                                                                                                                                                                                                                                                                                                                                                                                                                                                                                                                                                                                                                                                                                                                                                                                                                                                                                                                                                   |  |  |   |  |             |
| 10000011802                             | Sausage, Egg & Cheese Croissant                                                         | 6.75                      | 24/4.54 oz. | 127                        | 400           | 27         | 0                   | 145           | 600          | 28           | 13           | 14                               | 210                            |                                                                                                                                                                                                                                                                                                                                                                                                                                                                                                                                                                                                                                                                                                                                                                                                                                                                                                                                                                                                                                                                                                   |  |  | • |  |             |
| 10000051369                             | Sausage, Egg & Cheese Muffin                                                            | 3.75                      | 12/5.07 oz. | 142                        | 450           | 30         | 0.4                 | 160           | 970          | 30           | 15           | 14                               | 210                            |                                                                                                                                                                                                                                                                                                                                                                                                                                                                                                                                                                                                                                                                                                                                                                                                                                                                                                                                                                                                                                                                                                   |  |  | • |  |             |
| 10000010325                             | Sausage & Biscuit Twin                                                                  | 12.75                     | 60/3.43 oz. | 96                         | 360           | 27         | 0                   | 35            | 680          | 22           | 8            | 14                               | 210                            |                                                                                                                                                                                                                                                                                                                                                                                                                                                                                                                                                                                                                                                                                                                                                                                                                                                                                                                                                                                                                                                                                                   |  |  | • |  |             |
| 10000013655                             | French Toast & Sausage Sandwich                                                         | 5.85                      | 24/3.96 oz. | 111                        | 370           | 23         | 0                   | 65            | 710          | 30           | 10           | 14                               | 210                            |                                                                                                                                                                                                                                                                                                                                                                                                                                                                                                                                                                                                                                                                                                                                                                                                                                                                                                                                                                                                                                                                                                   |  |  | • |  |             |
| 10000011611                             | Sausage & Biscuit Jumbo                                                                 | 2.625                     | 12/3.54 oz. | 99                         | 390           | 28         | 0                   | 35            | 810          | 25           | 9            | 14                               | 210                            |                                                                                                                                                                                                                                                                                                                                                                                                                                                                                                                                                                                                                                                                                                                                                                                                                                                                                                                                                                                                                                                                                                   |  |  | • |  |             |
| 10000051377                             | Sausage, Egg & Cheese Biscuit Jumbo                                                     | 3.675                     | 12/4.93 oz. | 138                        | 500           | 37         | 0                   | 155           | 1,040        | 26           | 14           | 14                               | 210                            |                                                                                                                                                                                                                                                                                                                                                                                                                                                                                                                                                                                                                                                                                                                                                                                                                                                                                                                                                                                                                                                                                                   |  |  | • |  |             |
| 10000011851                             | Maple Pancake & Sausage Sandwich                                                        | 6                         | 24/4.04 oz. | 113                        | 380           | 25         | 0                   | 40            | 760          | 32           | 8            | 14                               | 210                            |                                                                                                                                                                                                                                                                                                                                                                                                                                                                                                                                                                                                                                                                                                                                                                                                                                                                                                                                                                                                                                                                                                   |  |  | • |  |             |